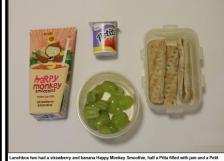

| LUNCHBOX 2                  |     |      |      |      |                  |      |      |
|-----------------------------|-----|------|------|------|------------------|------|------|
|                             |     |      |      |      |                  |      |      |
| Happy Monkey Smoothie 180ml | 97  | -    | 23.7 | 22.8 | 5.7              | 0.5  | 0.4  |
| Jam 10g                     | 26  | 0.01 | 6.3  | 5.8  | 1.45             | 0.09 | 00.5 |
| Petit Filous Yoghurt 100g   | 93  | 2.8  | 12.6 | 12.2 | 3.05             | 0.2  | 3.4  |
| 1/2 Pitta 29g               | 70  | 0.3  | 12.9 | 0.7  | Less than a cube | 1.8  | 2.7  |
| TOTAL                       | 286 | 3.1  | 55.5 | 41.5 | 10.4             | 2.6  | 6.5  |
|                             |     |      |      |      |                  |      |      |