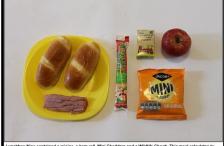

## **Packed Lunches** & Picnics

Please have a look at the picnics opposite. They have been prepared for children up to the age of **6.** 

Which one would you choose?

Please remember that:

| LUNCHBOX 9         |     |      |       |      |                  |     |      |
|--------------------|-----|------|-------|------|------------------|-----|------|
|                    |     |      |       |      |                  |     |      |
| Apple              | 53  | 0.1  | 11.8  |      |                  | 1.8 | 0.4  |
| Mini Chedders 25g  | 128 | 7.3  | 12.5  | 1.3  | Less than a cube | 0.6 | 2.7  |
| Bread Roll x 2 55g | 274 | 1.2  | 54.6  | 3.6  | 0.9              | 2.8 | 10.2 |
| Ham 48g            | 58  | 1.2  | 1.0   | 0.6  | Less than a cube | 0.8 | 10   |
| Raisins 14g        | 41  | -    | 9.7   | 12   | -                | 0.3 | 0.3  |
| Wildlife Choob 40g | 98  | 2.8  | 14.1  | 12.8 | 3.2              | -   | 3.3  |
| TOTAL              | 650 | 12.6 | 103.7 | 18.3 | 4.1              | 6.3 | 28.9 |