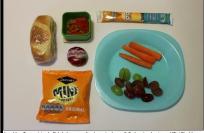

## **Packed Lunches** & Picnics

Please have a look at the picnics opposite. They have been prepared for children up to the age of **6.** 

Which one would you choose?

Please remember that:

| LUNCHBOX 10       |     |     |      |     |                  |     |      |
|-------------------|-----|-----|------|-----|------------------|-----|------|
|                   |     |     |      |     |                  |     |      |
| Babybel 20g       | 81  | 4.8 | -    | -   | -                | -   | 4.5  |
| Grapes 80g        | 53  |     | 12.3 |     |                  | 0.8 | 0.3  |
| Carrot 50g        | 21  | 1.5 | 3.9  | -   |                  | 1.2 | 0.3  |
| Bread Roll 55g    | 137 | 0.6 | 27.3 | 1.8 | 0.4              | 1.4 | 5.1  |
| Butter 5g         | 37  | 4.1 |      |     |                  |     | 0.5  |
| Ham 24g           | 28  | 0.6 | 0.5  | 0.3 | Less than a cube | 0.4 | 5    |
| Mini Chedders 25g | 128 | 7.3 | 12.5 | 1.3 | 0.3              | 0.6 | 2.7  |
| Frube 40g         | 41  | 1.1 | 5.4  | 5.2 | 1.3              | -   | 1.9  |
| Strawberries 50g  | 15  |     | 3    | -   |                  | 0.6 | 0.4  |
| TOTAL             | 521 | 20  | 84.9 | 8.6 | 2                | 5.0 | 20.7 |