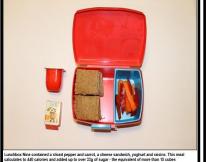

| LUNCHBOX 4                 |     |      |      |      |                  |     |      |
|----------------------------|-----|------|------|------|------------------|-----|------|
|                            |     |      |      |      |                  |     |      |
| Petit Filous yoghurt x 2   | 89  | 2.2  | 11.7 | 11.2 | 2.8              | 0.2 | 5    |
| Pom Bear crisps 15g        | 89  | 2.2  | 9.6  | 0.5  | Less than a cube | 0.5 | 0.5  |
| Chewee Ber 22g             | 96  | 3.2  | 15.1 | 5.9  | 1.4              | 0.7 | 1.3  |
| Grapes 80g                 | 53  | *    | 12.3 |      |                  | 0.8 | 0.3  |
| Melon 80g                  | 21  | 150  | 4.3  |      |                  | 0.6 | 0.5  |
| White Bread 2 slices x 36g | 176 | 1.4  | 33.4 | 1.4  | Less than a cube | 2   | 6.2  |
| Butter 5g                  | 37  | 4.1  | -    | -    |                  | -   | 0.5  |
| Ham 56g                    | 56  | 1.2  | 1    | 0.6  | Less than a cube | 0.8 | 10   |
| TOTAL                      | 817 | 14.3 | 87.4 | 19.6 | 4.2              | 5.6 | 24.3 |