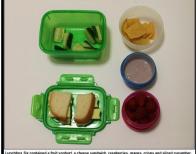

## **Packed Lunches** & Picnics

Please have a look at the picnics opposite. They have been prepared for children up to the age of **6.** 

Which one would you choose?

Please remember that:

| LUNCHBOX 4                 |     |      |      |      |                  |     |      |
|----------------------------|-----|------|------|------|------------------|-----|------|
|                            |     |      |      |      |                  |     |      |
| Petit Filous yoghurt x 2   | 89  | 2.2  | 11.7 | 11.2 | 2.8              | 0.2 | 5    |
| Pom Bear crisps 15g        | 89  | 2.2  | 9.6  | 0.5  | Less than a cube | 0.5 | 0.5  |
| Chewee Ber 22g             | 96  | 3.2  | 15.1 | 5.9  | 1.4              | 0.7 | 1.3  |
| Grapes 80g                 | 53  | *    | 12.3 |      |                  | 0.8 | 0.3  |
| Melon 80g                  | 21  | 150  | 4.3  |      |                  | 0.6 | 0.5  |
| White Bread 2 slices x 36g | 176 | 1.4  | 33.4 | 1.4  | Less than a cube | 2   | 6.2  |
| Butter 5g                  | 37  | 4.1  | -    | -    |                  | -   | 0.5  |
| Ham 56g                    | 56  | 1.2  | 1    | 0.6  | Less than a cube | 0.8 | 10   |
| TOTAL                      | 817 | 14.3 | 87.4 | 19.6 | 4.2              | 5.6 | 24.3 |