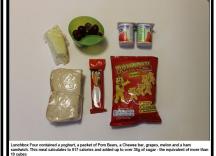

| LUNCHBOX 4                 |     |      |      |      |                  |     |      |
|----------------------------|-----|------|------|------|------------------|-----|------|
|                            |     |      |      |      |                  |     |      |
| Petit Filous yoghurt x 2   | 89  | 2.2  | 11.7 | 11.2 | 2.8              | 0.2 | 5    |
| Pom Bear crisps 15g        | 89  | 2.2  | 9.6  | 0.5  | Less than a cube | 0.5 | 0.5  |
| Chewee Ber 22g             | 96  | 3.2  | 15.1 | 5.9  | 1.4              | 0.7 | 1.3  |
| Grapes 80g                 | 53  | *    | 12.3 |      |                  | 0.8 | 0.3  |
| Melon 80g                  | 21  | 150  | 4.3  |      |                  | 0.6 | 0.5  |
| White Bread 2 slices x 36g | 176 | 1.4  | 33.4 | 1.4  | Less than a cube | 2   | 6.2  |
| Butter 5g                  | 37  | 4.1  | -    | -    |                  | -   | 0.5  |
| Ham 56g                    | 56  | 1.2  | 1    | 0.6  | Less than a cube | 0.8 | 10   |
| TOTAL                      | 817 | 14.3 | 87.4 | 19.6 | 4.2              | 5.6 | 24.3 |