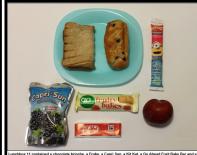

| LUNCHBOX 11                  |         |      |      |      |                  |     |     |
|------------------------------|---------|------|------|------|------------------|-----|-----|
|                              |         |      |      |      |                  |     |     |
| Chocolate Bricche 35g        | 133     | 4.9  | 18.9 | 6.7  | 1.7              | 1.4 | 2.7 |
| Frube 40g                    | 41      | 1.1  | 5.4  | 5.2  | 1.3              |     | 1.9 |
| 3o Ahead Fruit Bake Bar 35g  | 129 2.5 | 2.8  | 26   | 9.9  | 2.5              | 0.5 |     |
| 9t Kat 2 finger              | 107     | 5.1  | 13.6 | 10.8 | 2.7              | 0.4 | 1.2 |
| Blackourrant Capri Sun 200ml | 75.6    |      | 17   | 16.2 | 4                | 1.5 | -   |
| White Bread 1 slices x 36g   | 88      | 0.7  | 16.7 | 0.7  | Less than a cube | 1   |     |
| TOTAL.                       | 573.6   | 14.6 | 97.6 | 49.5 | 12.4             | 3.3 | 9.9 |