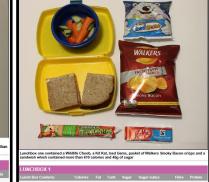

| LUNCHBOX 9         |     |      |       |      |                  |     |      |
|--------------------|-----|------|-------|------|------------------|-----|------|
|                    |     |      |       |      |                  |     |      |
| Apple              | 53  | 0.1  | 11.8  |      |                  | 1.8 | 0.4  |
| Mini Chedders 25g  | 128 | 7.3  | 12.5  | 1.3  | Less than a cube | 0.6 | 2.7  |
| Bread Roll x 2 55g | 274 | 1.2  | 54.6  | 3.6  | 0.9              | 2.8 | 10.2 |
| Ham 48g            | 58  | 1.2  | 1.0   | 0.6  | Less than a cube | 0.8 | 10   |
| Raisins 14g        | 41  | -    | 9.7   | 12   | -                | 0.3 | 0.3  |
| Wildlife Choob 40g | 98  | 2.8  | 14.1  | 12.8 | 3.2              | -   | 3.3  |
| TOTAL              | 650 | 12.6 | 103.7 | 18.3 | 4.1              | 6.3 | 28.9 |