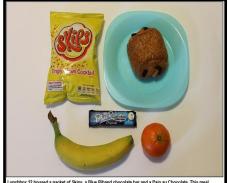

## **Children in Upper** school should have a maximum of

- 5 grams of salt
- 24 grams of sugar a day

The statistics are scary!

unchbox 12 housed a packet of Skips, a Blue Riband chocolate bar and a Pain au Chocolate. This me quals 436 calories and added up to over 20g of sugar - the equivalent of five cubes

| LUNCHBOX 12                |     |      |      |       |                  |     |     |
|----------------------------|-----|------|------|-------|------------------|-----|-----|
|                            |     |      |      | Sugar | Sugar cubes      |     |     |
| Skips 14.4g                | 78  | 4.6  | 8.4  | 1.1   | Less than a cube |     | 0.7 |
| Blue Riband Chocolate 154g | 99  | 4.7  | 12.8 | 8.9   | 2.2              | 0.4 | 1.1 |
| Pain au Chocolate 154g     | 259 | 26   | 26   | 10    | 2.5              | 1.9 | 4.4 |
| TOTAL                      | 436 | 24.1 | 47.2 | 20    | 5                | 2.3 | 6.2 |