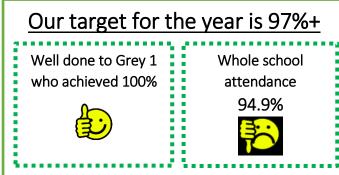

MONDAY - Year 2 3.00pm, Year 3/4 @ 2pm TUESDAY - Year 3/4 @ 9.30am, Year 5/6 @ 3pm WEDNESDAY - Year 5/6 @ 3pm THURSDAY - FS1 @ 10.30am & 2.15pm FRIDAY - FS2 @ 2.15pm, Year 1 @ 10.15am

Please pop in and see our Family Support team if we can help you with attendance concerns.